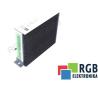

## Repair BN6512.1308D ESR POLLMEIER

We will repair every ESR POLLMEIER device. If you cannot find the device that interests you, please contact us. We collect the devices **free of charge** via a courier or in person, thanks to which we are able to carry out the repair within several hours. We will diagnose your equipment **for free**, and if you do not decide on our service, you will not incur any costs. We offer **24 months warranty** for all completed repairs. We are available 24/7, also at weekends and on holidays. **Call us 24/7:** <u>+48 71</u> <u>750 09 77</u> and receive immediate help.

## SPECIFICATIONS

| MANUFACTURER | ESR POLLMEIER                 |
|--------------|-------------------------------|
| MODEL        | BN6512.1308D                  |
| CATEGORY     | Servoamplifiers and inverters |
| WEIGHT       | 2.9 kg                        |